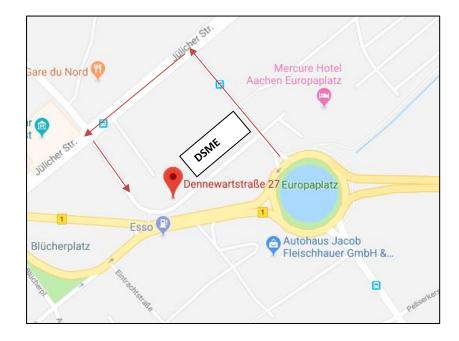

## How to find us

DSME – Institute for Data Science in Mechanical Engineering RWTH Aachen University Technologiezentrum am Europaplatz Dennewartstraße 27, 52078 Aachen Wing A, 2. Floor, Room A 2.14

| Approach via the A4 from Cologne                                                                                                                                  | Approach via the A4 from Düsseldorf                                                                                                                                                                                                                                |
|-------------------------------------------------------------------------------------------------------------------------------------------------------------------|--------------------------------------------------------------------------------------------------------------------------------------------------------------------------------------------------------------------------------------------------------------------|
| <ul> <li>on the A4 to the junction Aachen</li> <li>continue on the A544 in the direction of<br/>Europaplatz until the Europaplatz traffic<br/>circle *</li> </ul> | <ul> <li>on the A44 to the junction Aachen</li> <li>exit onto the A4 in the direction of Aachen,<br/>Antwerp, Heerlen</li> <li>immediately afterwards change to the A544<br/>in the direction of Europaplatz until the<br/>Europaplatz traffic circle *</li> </ul> |

\* As the A544 is currently fully closed, you will have to use the Aachen-Zentrum exit and access via Krefelder Straße. From Krefelder Straße turn left into Passstraße, drive along Lombardenstraße. Cross Jülicher Straße to reach Dennewartstraße.

- Parking is available in Dennewartstraße, but a parking ticket must be purchased at the parking machine (coins needed).
- Since Dennewartstraße is a one-way street, the way to reach the main entrance has to be via Jülicher Straße
- The Technologiezentrum is located on the left side

From the main station, take bus lines 1 / 11 / 21 to the stop "Ludwig Forum" (corner of Lombardenstraße / Jülicher Straße)